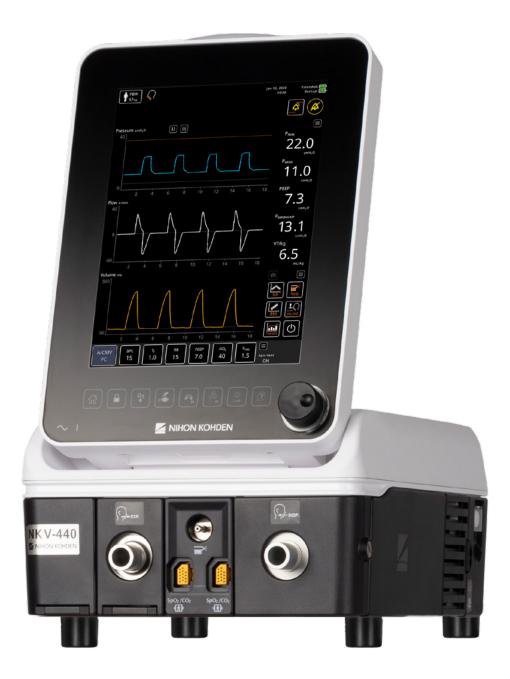

Ventilator System

#### Sophisticated Simplicity

Our highly customizable, clinician focused Graphic User Interface design enables the NKV-440 to easily fit into your paradigm.

### Intuitive Apps

Modern, intuitive, and customizable application-based (App) concepts allow clinicians to quickly learn and acclimate to ventilator functions. Customizable Apps and full-panel of Apps are easily accessible on screen.

#### Full Apps & Custom Panel