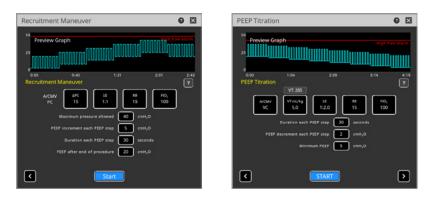

### Recruitment Maneuver and PEEP Titration

- Standardized stepwise lung recruitment maneuver allows clinicians to focus on the patient's responses instead of changing the ventilator settings.
- PEEP Titration helps determine the PEEP where compliance is best.