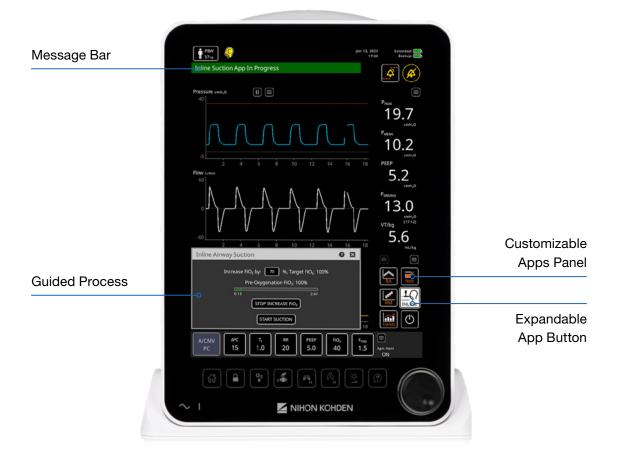

#### Sophisticated Simplicity

Our highly customizable, clinician focused Graphic User Interface design enables the NKV-440 to easily fit into your paradigm.

#### Workflow Optimization

Our App based design provides guided processes to help create a more streamlined, systematic way for clinicians to optimize care of their ventilated patients.