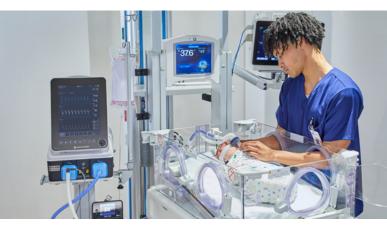

#### Seamless Care

From neonates to adults, the NKV-440 ventilator system easily transitions patients between invasive and non-invasive ventilation, and high flow oxygen therapy.

#### Patient Groups

- Neonatal
- Pediatric
- Adult

#### Therapies

- Invasive ventilation
- Non-invasive ventilation
- High flow oxygen therapy

The NKV-440 ventilator system is a versatile ICU ventilator with the ability to transition all patients effortlessly between different modalities.