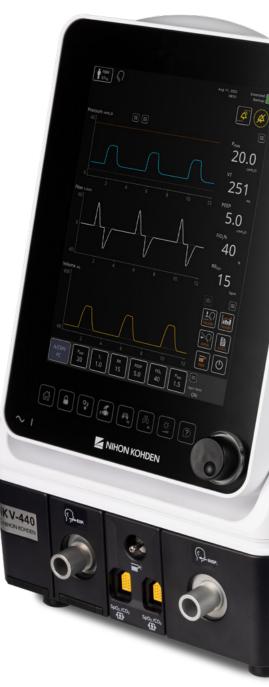

#### Sophisticated Simplicity

Our highly customizable, clinician focused Graphic User Interface design enables the NKV-440 to easily fit into your paradigm.

### Intuitive Apps

Modern, intuitive, and customizable application-based (App) concepts allow clinicians to quickly learn and acclimate to ventilator functions. Customizable Apps and full-panel of Apps are easily accessible on screen.

#### Full Apps & Custom Panel