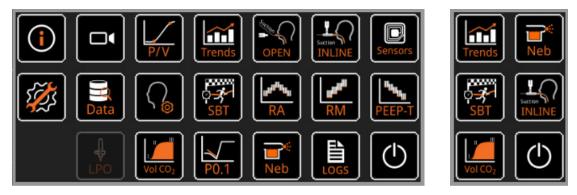

### Intuitive Apps

Modern, intuitive, and customizable application-based (App) concepts allow clinicians to quickly learn and acclimate to ventilator functions. Customizable Apps and full-panel of Apps are easily accessible on screen.

#### Full Apps & Custom Panel