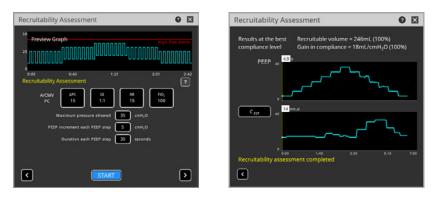

#### Recruitability Assessment

- The RA App calculates the gain in lung compliance.
- Provides the clinician with important clinical information to determine which patients are appropriate candidates for a Recruitment Maneuver.

The Recruitment Assessment (RA) App provides an innovative tool for clinicians to obtain the insight into the recruitability of the patient's lungs to help determine if a recruitment maneuver would be beneficial to the patient – Clinically proven, Standardized and Informative.