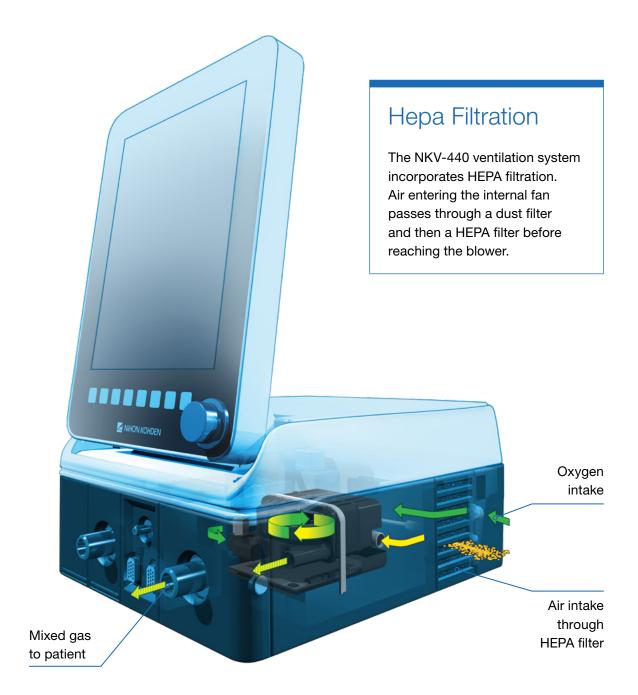

#### Internal Turbine

Our integrated HEPA-filtered, high-performance turbine provides increased versatility and mobility and ensures clean air for your patients.

### Internal Turbine

The NKV-440 ventilator's high-performance turbine allows independence from compressed air. It provides ICU performance in a small mobile package.