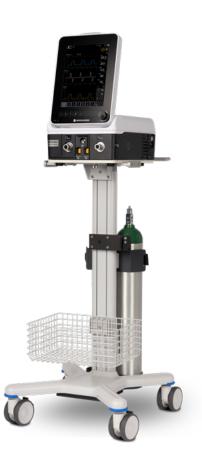

Ventilator System

#### Internal Turbine

Our integrated HEPA-filtered, high-performance turbine provides increased versatility and mobility and ensures clean air for your patients.

### Enhanced Mobility

Many integrated features allow the NKV-440 ventilator system more freedom: up to 5 hours of operation and beyond with multiple hot-swappable batteries, high-performance turbine, and trolley with oxygen cylinder holder.